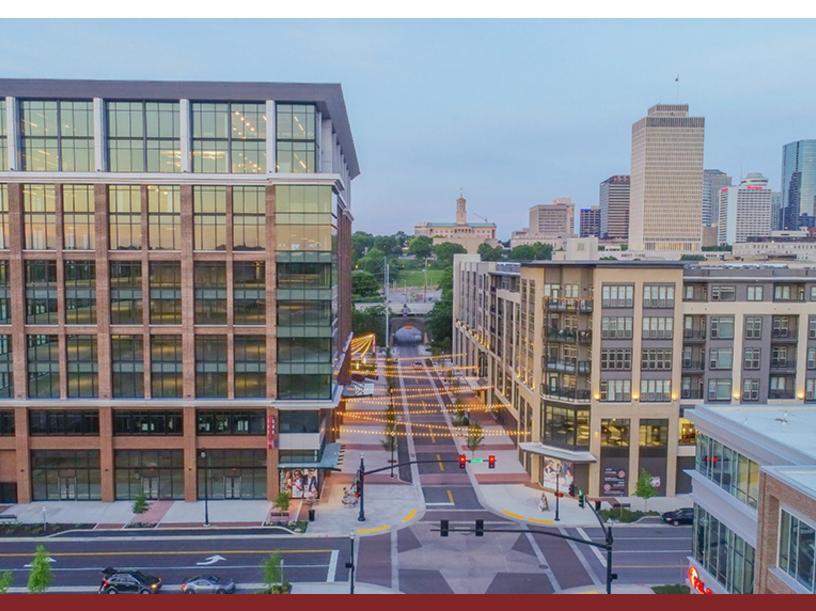

### **BUILDING OVERVIEW**

The 'Block D' loft-style office is located at the southwest corner of 11th Avenue
North and Charlotte Avenue. This modern, efficient, LEED-certified building is flush with amenities and attractive to new hires. The authentic, upscale, mixed-use urban community will increase retention and productivity of current workforce.

1,200 SPACE CONNECTED PARKING GARAGE

GROUND FLOOR RESTAURANTS AND SPECIALTY RETAIL

HAMPTON INN Ê SUITES HOTEL NEXT DOOR

LOCKER ROOM AND SHOWER FACILITIES IN BUILDING

**2.5 ACRE** 

**URBAN ACTIVITY** 

PARK

TRAIL HEAD FOR THE NASHVILLE GREENWAY TRAIL