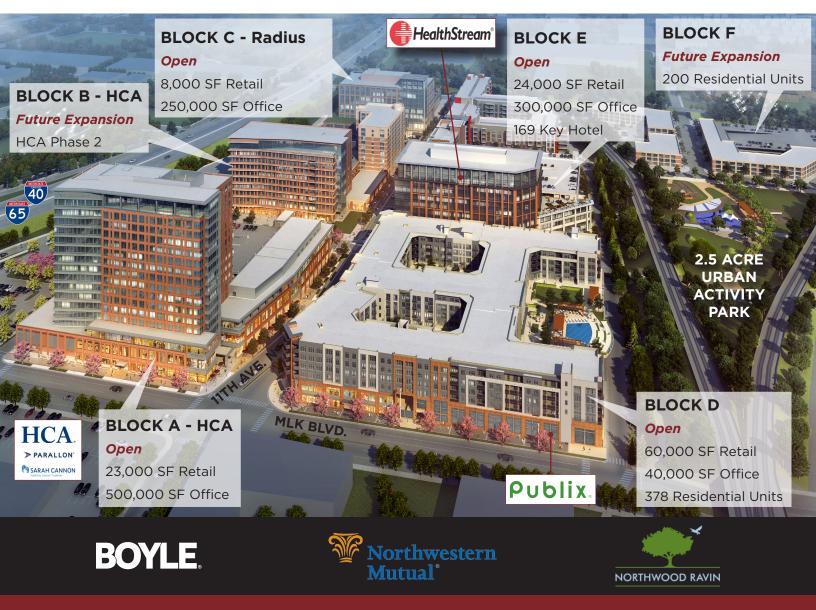

#### PROJECT OVERVIEW

32 ACRES MIXED-USE DEVELOPMENT

#### 1,100,000

SQ. FT. OF CLASS A OFFICE SPACE INCLUDING LIFEWAY, HEALTHSTREAM, AND HCA SUBSIDIARIES HEALTHTRUST, PARALLON AND SARAH CANNON

130,000

SQ. FT. OF RETAIL & RESTAURANT SPACE

600 UPSCALE MULTI-FAMILY APARTMENTS

### 169

HOTEL ROOMS OPENING SPRING 2020

### 2.5 ACRES

URBAN ACTIVITY PARK CONNECTED TO THE NASHVILLE GREENWAY SYSTEM

## **PROJECT OVERVIEW**

Capitol View is an authentic, mixed-use urban district located in the heart of Nashville that will house more than 1,100,000 square feet of Class A office space, 130,000 square feet of retail and restaurant space, 600 multifamily residential units, 169 hotel rooms and a 2.5-acre Urban Activity Park connected to Nashville's greenway system.