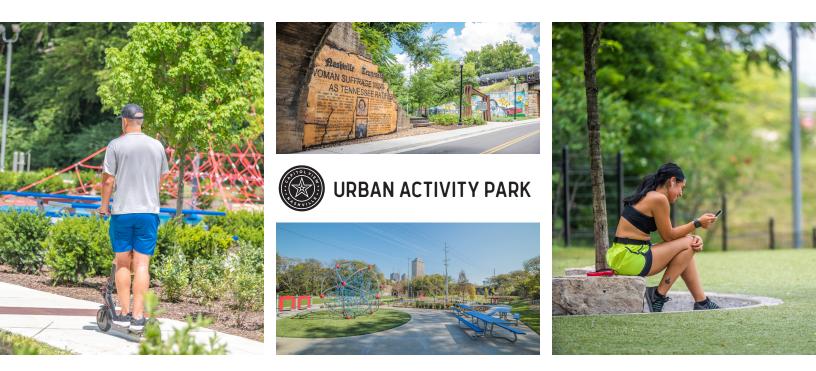

### 2.5 ACRES

URBAN ACTIVITY PARK CONNECTED TO THE NASHVILLE GREENWAY SYSTEM

## **PROJECT OVERVIEW**

Capitol View is an authentic, mixed-use urban district located in the heart of Nashville that will house more than 1,100,000 square feet of Class A office space, 130,000 square feet of retail and restaurant space, 600 multifamily residential units, 169 hotel rooms and a 2.5-acre Urban Activity Park connected to Nashville's greenway system.

1,200 SPACE CONNECTED PARKING GARAGE

GROUND FLOOR RESTAURANTS AND SPECIALTY RETAIL

HAMPTON INN Ê SUITES HOTEL NEXT DOOR

LOCKER ROOM AND SHOWER FACILITIES IN BUILDING

**2.5 ACRE** 

**URBAN ACTIVITY** 

PARK

TRAIL HEAD FOR THE NASHVILLE GREENWAY TRAIL

# A NEW OUTLOOK ON OFFICE SPACE

FOR AVAILABILITIES, VISIT OUR WEBSITE AT CAPITOLVIEWNASHVILLE.COM.

THOMAS McDANIEL • (615) 550-5579 • TMCDANIEL@BOYLE.COM

Urban activity park connected to the Nashville Greenway trail.